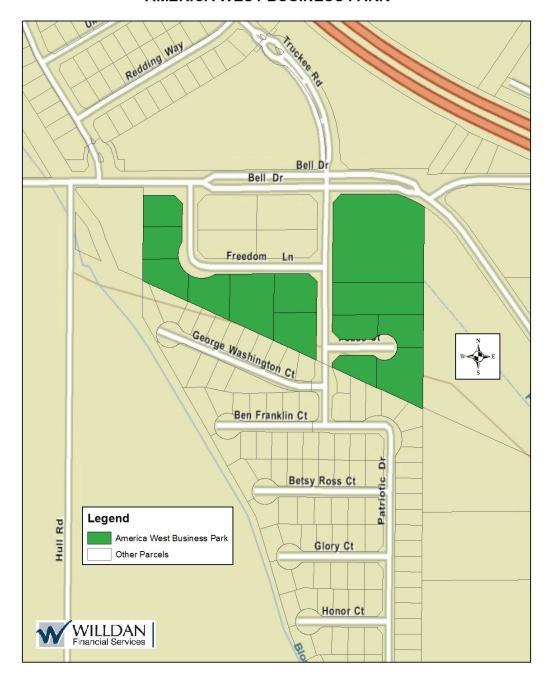

## NORTHWOOD VILLAGE





## **ORCHARD PARK**





#### **WILDWOOD ESTATES**





## **WOODHAVEN GARLAND**





#### SHAFFER LAKES WEST





## **WOODHAVEN**





#### **SIERRA PARK**





#### SHAFFER LAKES EAST





#### **PRICE ANNEXATION**





## SANDLEWOOD SQUARE





## **PAJARO DUNES**





## **REDWOOD ESTATES**





# **COTTAGE GARDENS**





## **AIRPORT BUSINESS PARK**





## **CAMELLIA ESTATES**





#### **SILVA RANCH**





## **MELLO RANCH 1**





## **MELLO RANCH 2**





#### JUNIPER MEADOWS





# **CAMELLIA MEADOWS**





## STONE CREEK





## **AMERICA WEST BUSINESS PARK**





## **BELL CROSSING**





## ATWATER SOUTH





## **BELUGA COURT**





## **MEADOW VIEW ESTATES**





## **ASPENWOOD**





## **APPLEGATE RANCH SUBDIVISION**





## THE RESERVE SUBDIVISION