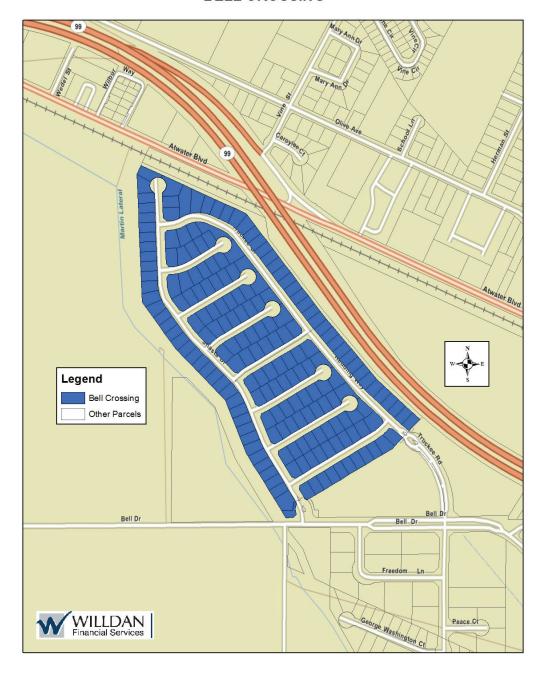

## NORTHWOOD VILLAGE





## **ORCHARD PARK**





#### **WILDWOOD ESTATES**





## **WOODHAVEN GARLAND**





#### SHAFFER LAKES WEST





## **WOODHAVEN**





#### **SIERRA PARK**





#### SHAFFER LAKES EAST





#### **PRICE ANNEXATION**





## SANDLEWOOD SQUARE





## **PAJARO DUNES**





## **REDWOOD ESTATES**





# **COTTAGE GARDENS**





## **AIRPORT BUSINESS PARK**





## **CAMELLIA ESTATES**





#### **SILVA RANCH**





## **MELLO RANCH 1**





## **MELLO RANCH 2**





#### JUNIPER MEADOWS





# **CAMELLIA MEADOWS**





## STONE CREEK





## **AMERICA WEST BUSINESS PARK**





## **BELL CROSSING**





## ATWATER SOUTH





## **BELUGA COURT**





## **MEADOW VIEW ESTATES**





## **ASPENWOOD**





## **APPLEGATE RANCH SUBDIVISION**





## THE RESERVE SUBDIVISION