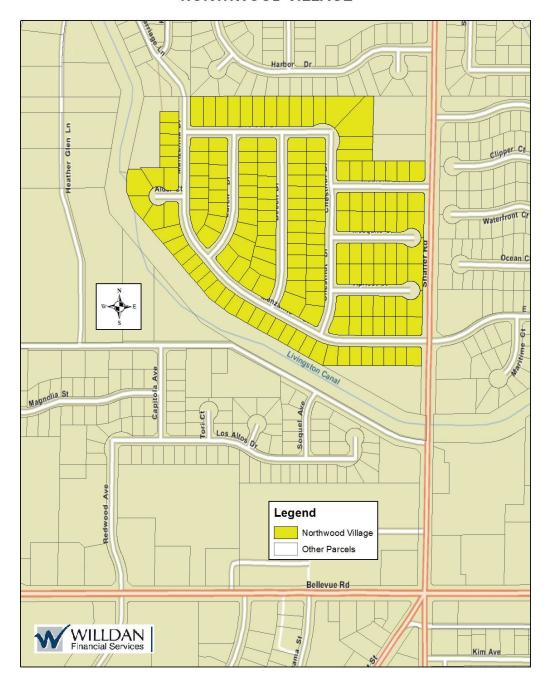

## NORTHWOOD VILLAGE





## **ORCHARD PARK**





#### **WILDWOOD ESTATES**





## **WOODHAVEN GARLAND**





#### SHAFFER LAKES WEST





## **WOODHAVEN**





#### **SIERRA PARK**





#### SHAFFER LAKES EAST





#### **PRICE ANNEXATION**





## SANDLEWOOD SQUARE





## **PAJARO DUNES**





## **REDWOOD ESTATES**





# **COTTAGE GARDENS**





## **AIRPORT BUSINESS PARK**





## **CAMELLIA ESTATES**





#### **SILVA RANCH**





## **MELLO RANCH 1**





## **MELLO RANCH 2**





#### JUNIPER MEADOWS





# **CAMELLIA MEADOWS**





## STONE CREEK





## **AMERICA WEST BUSINESS PARK**





## **BELL CROSSING**





## ATWATER SOUTH





## **BELUGA COURT**





## **MEADOW VIEW ESTATES**





## **ASPENWOOD**





## **APPLEGATE RANCH SUBDIVISION**





## THE RESERVE SUBDIVISION