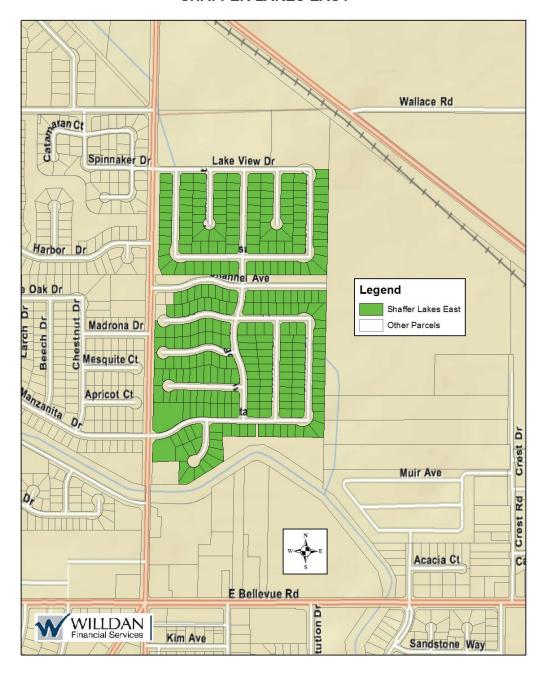

## NORTHWOOD VILLAGE





## **ORCHARD PARK**





#### **WILDWOOD ESTATES**





## **WOODHAVEN GARLAND**





#### SHAFFER LAKES WEST





## **WOODHAVEN**





#### **SIERRA PARK**





#### SHAFFER LAKES EAST





#### **PRICE ANNEXATION**





## SANDLEWOOD SQUARE





## **PAJARO DUNES**





## **REDWOOD ESTATES**





# **COTTAGE GARDENS**





## **AIRPORT BUSINESS PARK**





## **CAMELLIA ESTATES**





#### **SILVA RANCH**





## **MELLO RANCH 1**





## **MELLO RANCH 2**





#### JUNIPER MEADOWS





# **CAMELLIA MEADOWS**





## STONE CREEK





## **AMERICA WEST BUSINESS PARK**





## **BELL CROSSING**





## ATWATER SOUTH





## **BELUGA COURT**





## **MEADOW VIEW ESTATES**





## **ASPENWOOD**





## **APPLEGATE RANCH SUBDIVISION**





## THE RESERVE SUBDIVISION