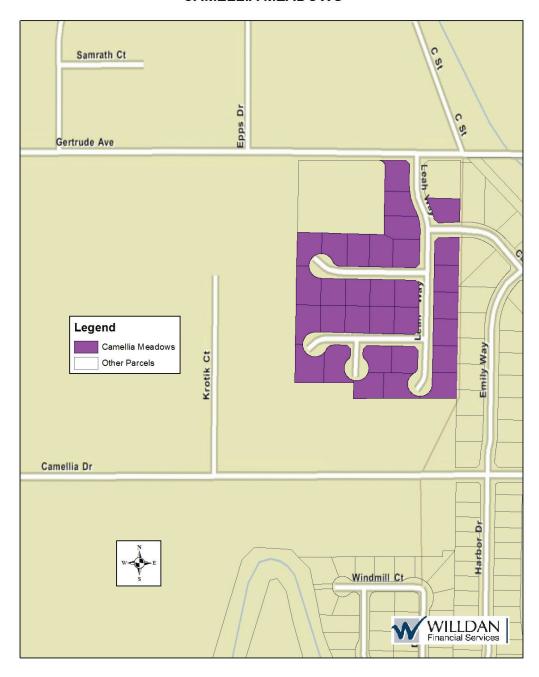

## NORTHWOOD VILLAGE





## **ORCHARD PARK**





#### **WILDWOOD ESTATES**





## **WOODHAVEN GARLAND**





#### SHAFFER LAKES WEST





## **WOODHAVEN**





#### **SIERRA PARK**





#### SHAFFER LAKES EAST





#### **PRICE ANNEXATION**





## SANDLEWOOD SQUARE





## **PAJARO DUNES**





## **REDWOOD ESTATES**





# **COTTAGE GARDENS**





## **AIRPORT BUSINESS PARK**





## **CAMELLIA ESTATES**





#### **SILVA RANCH**





## **MELLO RANCH 1**





## **MELLO RANCH 2**





#### JUNIPER MEADOWS





# **CAMELLIA MEADOWS**





## STONE CREEK





## **AMERICA WEST BUSINESS PARK**





## **BELL CROSSING**





## ATWATER SOUTH





## **BELUGA COURT**





## **MEADOW VIEW ESTATES**





## **ASPENWOOD**





## **APPLEGATE RANCH SUBDIVISION**





## THE RESERVE SUBDIVISION