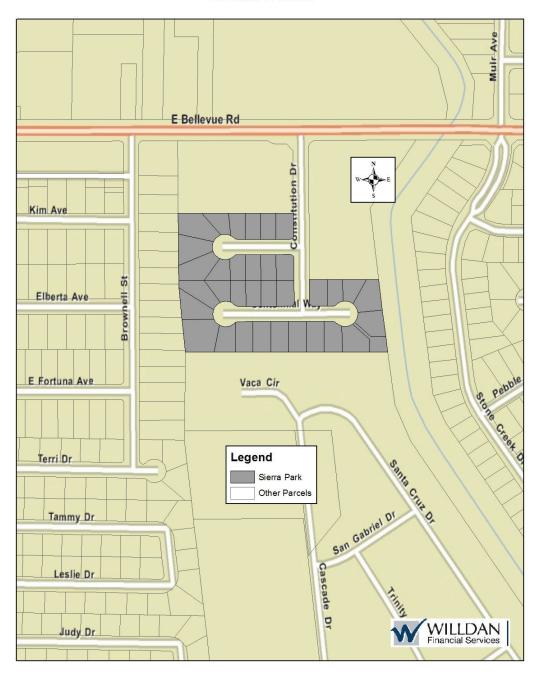

## NORTHWOOD VILLAGE





## **ORCHARD PARK**





#### **WILDWOOD ESTATES**





## **WOODHAVEN GARLAND**





#### SHAFFER LAKES WEST





## **WOODHAVEN**





#### **SIERRA PARK**





#### SHAFFER LAKES EAST





#### **PRICE ANNEXATION**





## SANDLEWOOD SQUARE





## **PAJARO DUNES**





## **REDWOOD ESTATES**





# **COTTAGE GARDENS**





## **AIRPORT BUSINESS PARK**





## **CAMELLIA ESTATES**





#### **SILVA RANCH**





## **MELLO RANCH 1**





## **MELLO RANCH 2**





#### JUNIPER MEADOWS





# **CAMELLIA MEADOWS**





## STONE CREEK





## **AMERICA WEST BUSINESS PARK**





## **BELL CROSSING**





## ATWATER SOUTH





## **BELUGA COURT**





## **MEADOW VIEW ESTATES**





## **ASPENWOOD**





## **APPLEGATE RANCH SUBDIVISION**





## THE RESERVE SUBDIVISION