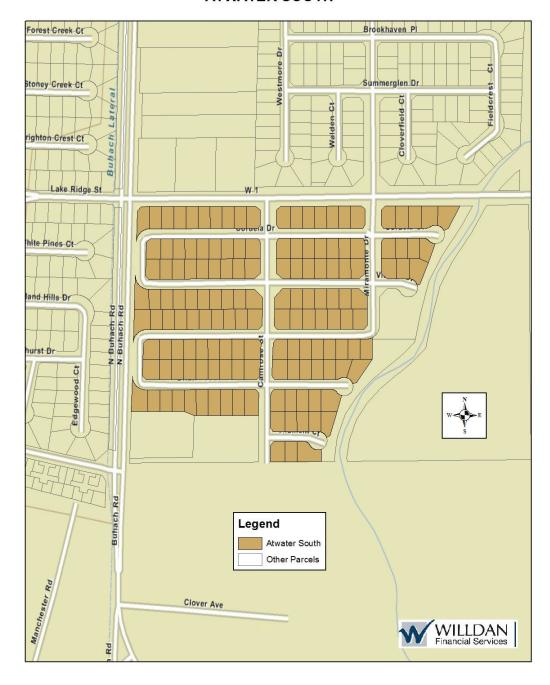

## NORTHWOOD VILLAGE





## **ORCHARD PARK**





#### **WILDWOOD ESTATES**





## **WOODHAVEN GARLAND**





#### SHAFFER LAKES WEST





## **WOODHAVEN**





#### **SIERRA PARK**





#### SHAFFER LAKES EAST





#### **PRICE ANNEXATION**





## SANDLEWOOD SQUARE





## **PAJARO DUNES**





## **REDWOOD ESTATES**





# **COTTAGE GARDENS**





## **AIRPORT BUSINESS PARK**





## **CAMELLIA ESTATES**





#### **SILVA RANCH**





## **MELLO RANCH 1**





## **MELLO RANCH 2**





#### JUNIPER MEADOWS





# **CAMELLIA MEADOWS**





## STONE CREEK





## **AMERICA WEST BUSINESS PARK**





## **BELL CROSSING**





## ATWATER SOUTH





## **BELUGA COURT**





## **MEADOW VIEW ESTATES**





## **ASPENWOOD**





## **APPLEGATE RANCH SUBDIVISION**





## THE RESERVE SUBDIVISION