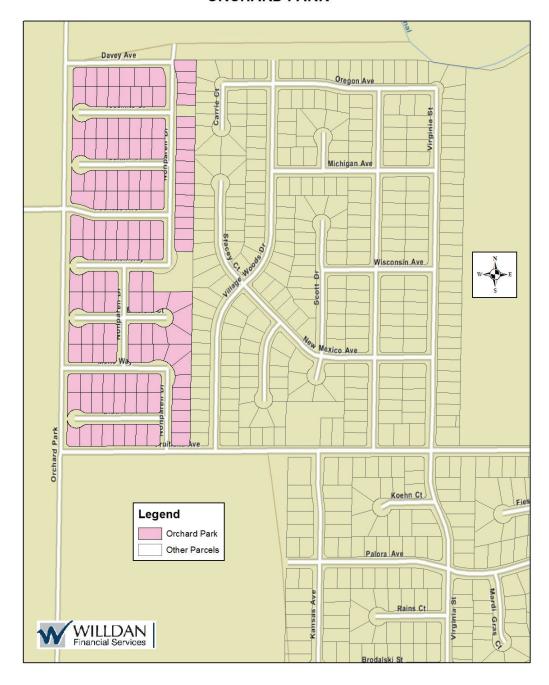

## NORTHWOOD VILLAGE





## **ORCHARD PARK**





#### **WILDWOOD ESTATES**





## **WOODHAVEN GARLAND**





#### SHAFFER LAKES WEST





## **WOODHAVEN**





#### **SIERRA PARK**





#### SHAFFER LAKES EAST





#### **PRICE ANNEXATION**





## SANDLEWOOD SQUARE





## **PAJARO DUNES**





## **REDWOOD ESTATES**





# **COTTAGE GARDENS**





## **AIRPORT BUSINESS PARK**





## **CAMELLIA ESTATES**





#### **SILVA RANCH**





## **MELLO RANCH 1**





## **MELLO RANCH 2**





#### JUNIPER MEADOWS





# **CAMELLIA MEADOWS**





## STONE CREEK





## **AMERICA WEST BUSINESS PARK**





## **BELL CROSSING**





## ATWATER SOUTH





## **BELUGA COURT**





## **MEADOW VIEW ESTATES**





## **ASPENWOOD**





## **APPLEGATE RANCH SUBDIVISION**





## THE RESERVE SUBDIVISION