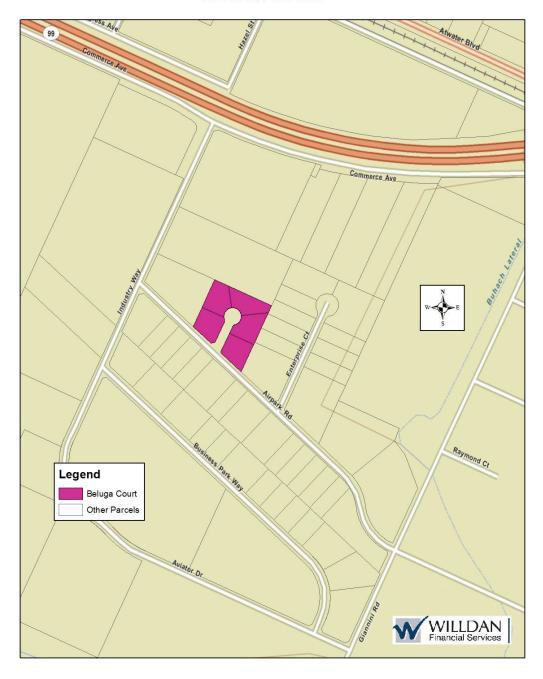

## NORTHWOOD VILLAGE





## **ORCHARD PARK**





#### **WILDWOOD ESTATES**





## **WOODHAVEN GARLAND**





#### SHAFFER LAKES WEST





## **WOODHAVEN**





#### **SIERRA PARK**





#### SHAFFER LAKES EAST





#### **PRICE ANNEXATION**





## SANDLEWOOD SQUARE





## **PAJARO DUNES**





## **REDWOOD ESTATES**





# **COTTAGE GARDENS**





## **AIRPORT BUSINESS PARK**





## **CAMELLIA ESTATES**





#### **SILVA RANCH**





## **MELLO RANCH 1**





## **MELLO RANCH 2**





#### JUNIPER MEADOWS





# **CAMELLIA MEADOWS**





## STONE CREEK





## **AMERICA WEST BUSINESS PARK**





## **BELL CROSSING**





## ATWATER SOUTH





## **BELUGA COURT**





## **MEADOW VIEW ESTATES**





## **ASPENWOOD**





## **APPLEGATE RANCH SUBDIVISION**





## THE RESERVE SUBDIVISION