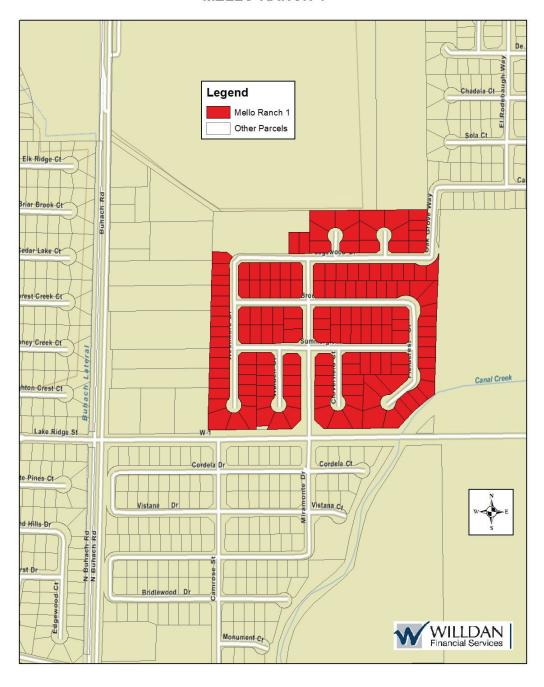

## NORTHWOOD VILLAGE





## **ORCHARD PARK**





#### **WILDWOOD ESTATES**





## **WOODHAVEN GARLAND**





#### SHAFFER LAKES WEST





## **WOODHAVEN**





#### **SIERRA PARK**





#### SHAFFER LAKES EAST





#### **PRICE ANNEXATION**





## SANDLEWOOD SQUARE





## **PAJARO DUNES**





## **REDWOOD ESTATES**





# **COTTAGE GARDENS**





## **AIRPORT BUSINESS PARK**





## **CAMELLIA ESTATES**





#### **SILVA RANCH**





## **MELLO RANCH 1**





## **MELLO RANCH 2**





#### JUNIPER MEADOWS





# **CAMELLIA MEADOWS**





## STONE CREEK





## **AMERICA WEST BUSINESS PARK**





## **BELL CROSSING**





## ATWATER SOUTH





## **BELUGA COURT**





## **MEADOW VIEW ESTATES**





## **ASPENWOOD**





## **APPLEGATE RANCH SUBDIVISION**





## THE RESERVE SUBDIVISION