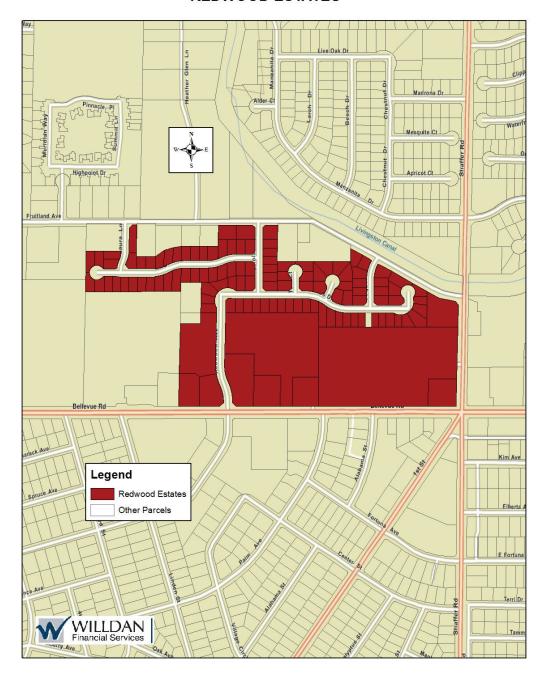

## NORTHWOOD VILLAGE





## **ORCHARD PARK**





#### **WILDWOOD ESTATES**





## **WOODHAVEN GARLAND**





#### SHAFFER LAKES WEST





## **WOODHAVEN**





#### **SIERRA PARK**





#### SHAFFER LAKES EAST





#### **PRICE ANNEXATION**





## SANDLEWOOD SQUARE





## **PAJARO DUNES**





## **REDWOOD ESTATES**





# **COTTAGE GARDENS**





## **AIRPORT BUSINESS PARK**





## **CAMELLIA ESTATES**





#### **SILVA RANCH**





## **MELLO RANCH 1**





## **MELLO RANCH 2**





#### JUNIPER MEADOWS





# **CAMELLIA MEADOWS**





## STONE CREEK





## **AMERICA WEST BUSINESS PARK**





## **BELL CROSSING**





## ATWATER SOUTH





## **BELUGA COURT**





## **MEADOW VIEW ESTATES**





## **ASPENWOOD**





## **APPLEGATE RANCH SUBDIVISION**





## THE RESERVE SUBDIVISION