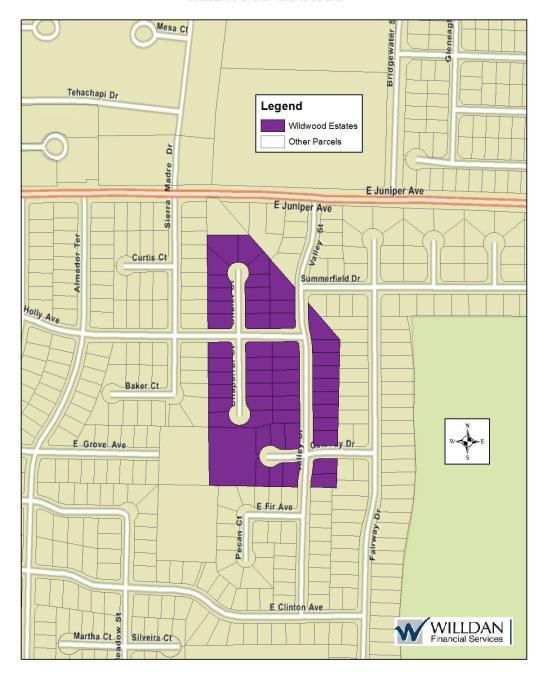

## NORTHWOOD VILLAGE





## **ORCHARD PARK**





#### **WILDWOOD ESTATES**





## **WOODHAVEN GARLAND**





#### SHAFFER LAKES WEST





## **WOODHAVEN**





#### **SIERRA PARK**





#### SHAFFER LAKES EAST





#### **PRICE ANNEXATION**





## SANDLEWOOD SQUARE





## **PAJARO DUNES**





## **REDWOOD ESTATES**





# **COTTAGE GARDENS**





## **AIRPORT BUSINESS PARK**





## **CAMELLIA ESTATES**





#### **SILVA RANCH**





## **MELLO RANCH 1**





## **MELLO RANCH 2**





#### JUNIPER MEADOWS





# **CAMELLIA MEADOWS**





## STONE CREEK





## **AMERICA WEST BUSINESS PARK**





## **BELL CROSSING**





## ATWATER SOUTH





## **BELUGA COURT**





## **MEADOW VIEW ESTATES**





## **ASPENWOOD**





## **APPLEGATE RANCH SUBDIVISION**





## THE RESERVE SUBDIVISION