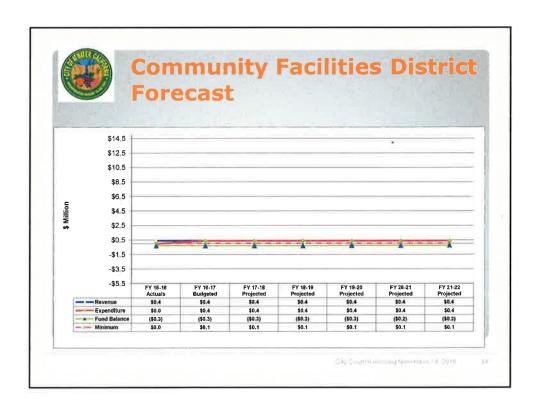

#### REPORTS AND PRESENTATIONS FROM STAFF:

- 14. Verbal report regarding Five Year Forecast for General Fund, Measure H Fund, Gas Tax Fund, and Community Facilities District Fund (Finance Director Deol)
- 15. Verbal report regarding Vacant Building and Underutilized Sites Sales Tax Rebate Program (Community Development Director McBride)