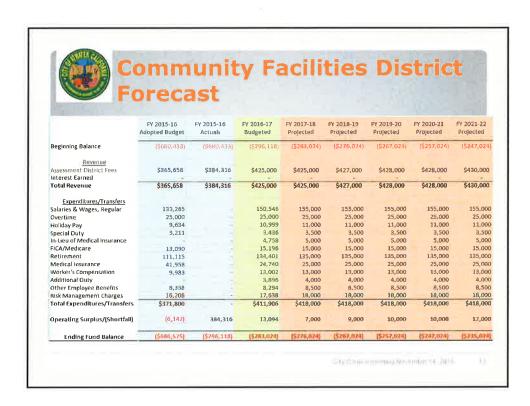

#### REPORTS AND PRESENTATIONS FROM STAFF:

- 14. Verbal report regarding Five Year Forecast for General Fund, Measure H Fund, Gas Tax Fund, and Community Facilities District Fund (Finance Director Deol)
- 15. Verbal report regarding Vacant Building and Underutilized Sites Sales Tax Rebate Program (Community Development Director McBride)