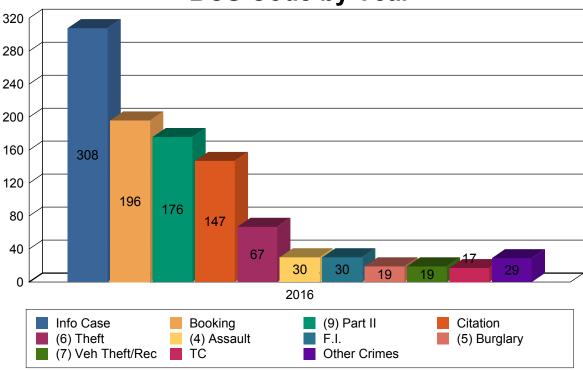

#### INFORMATIONAL ITEMS ONLY (NO ACTION REQUIRED):

- 9. Police Department activities and projects for the month of October, 2016 (Interim Police Chief Joseph)
- **10.** Police Volunteer activities for the month of October, 2016 (Police Volunteer Vineyard)
- 11. Fire Department activities and projects for the month of October, 2016 (CAL FIRE Battalion Chief Pimentel)
- 12. Public Works Department activities and projects for the month of October, 2016 (Interim Public Works Director Faretta)